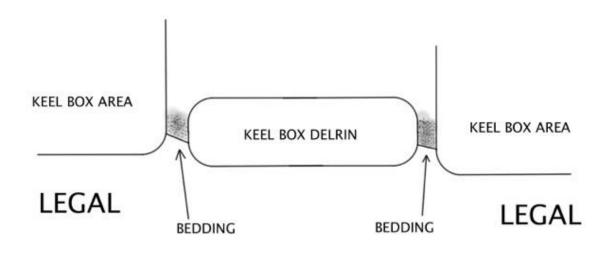

## The Fairing of the Keel Box Area

After request on few sailors regarding the fairing of the keel box area, we remember that the class rule C.7.1.e is very simple: you can add material only around the Derlin. To be more accurate see the 2 drawings below. Furthermore it is necessary remember that it is not allowed fill the slot of the screws: Melges24 Class rules are Closed Rules: anything not specifically permitted by the class rules is prohibited.

MELGES24 CLASS RULE C.7.1.(e) Fairing the keel box area or keel box Delrins is prohibited. The Delrin may be bedded in on optional material and adjusted to fit flush with the underside of the hull.

## MELGES24 CLASS RULE C.7.1.(e)

Fairing the keel box area or keel box Delrins is prohibited. The Delrin may be bedded in on optional material and adjusted to fit flush with the underside of the hull.