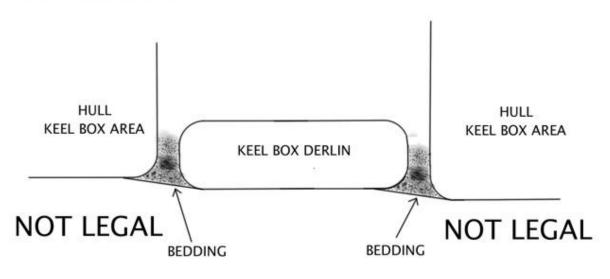

## The Fairing of the Keel Box Area

After request on few sailors regarding the fairing of the keel box area, we remember that the class rule C.7.1.e is very simple: you can add material only around the Derlin. To be more accurate see the 2 drawings below. Furthermore it is necessary remember that it is not allowed fill the slot of the screws: Melges24 Class rules are Closed Rules: anything not specifically permitted by the class rules is prohibited.

MELGES24 CLASS RULE C.7.1.(e) Fairing the keel box area or keel box Delrins is prohibited. The Delrin may be bedded in on optional material and adjusted to fit flush with the underside of the hull.

## MELGES24 CLASS RULE C.7.1.(e)

Fairing the keel box area or keel box Delrins is prohibited. The Delrin may be bedded in on optional material and adjusted to fit flush with the underside of the hull.