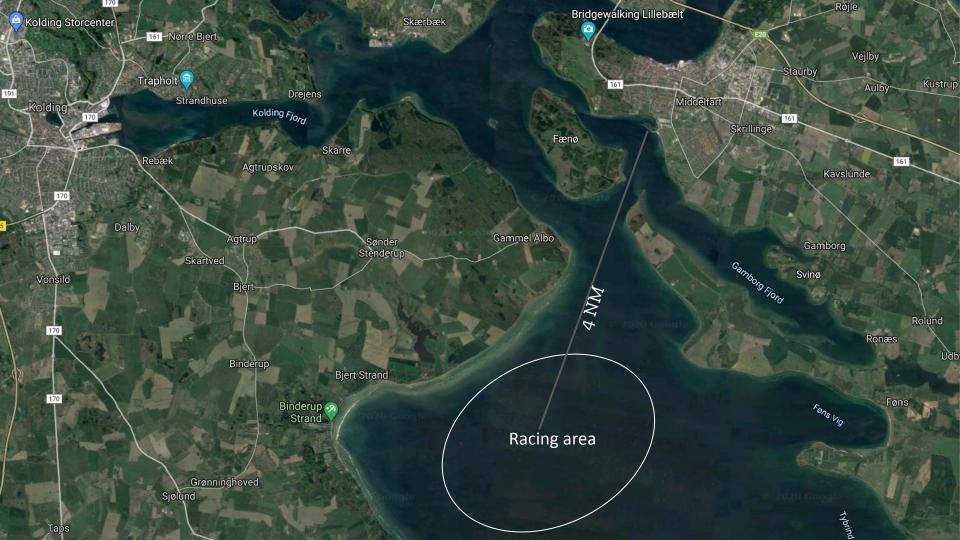

2023 Melges 24 World Championship







### Regatta logo



**GOSAIL - MIDDELFART - DENMARK** 



### Regatta website:

https://gosail.dk/2023-melges-24-world-championship/









ORGANIZING AUTHORITY

















#### Saturday June 24th

Check-in, Registration and Measurement and Crew Weight-in Hours: 9 a.m. to 1 p.m. | 2 p.m. to 6 p.m.

Race Village open for crews from 8 a.m. to 6 p.m.

#### **Sunday June 25th**

Check-in, Registration and Measurement and Crew Weight-in Hours: 9 a.m. to 1 p.m. | 2 p.m. to 6 p.m.

Race Village open for crews from 8 a.m. to 6 p.m

#### Monday June 26th

Check-in, Registration and Measurement and Crew Weight-in Hours: 9 a.m. to 1 p.m. | 2 p.m. to 6 p.m. Practice Race at 2 p.m. All Boats afloat at 6 p.m. Opening Geremony, Hindsgavl Castle at 7 p.m. Race Village open for crews from 8 a.m. to 6 p.m.

#### Tuesday June 27th

Competitors Briefing at 10:00 a.m. Races at 12:00 a.m. Daily Prizes at the end of races Race Village open