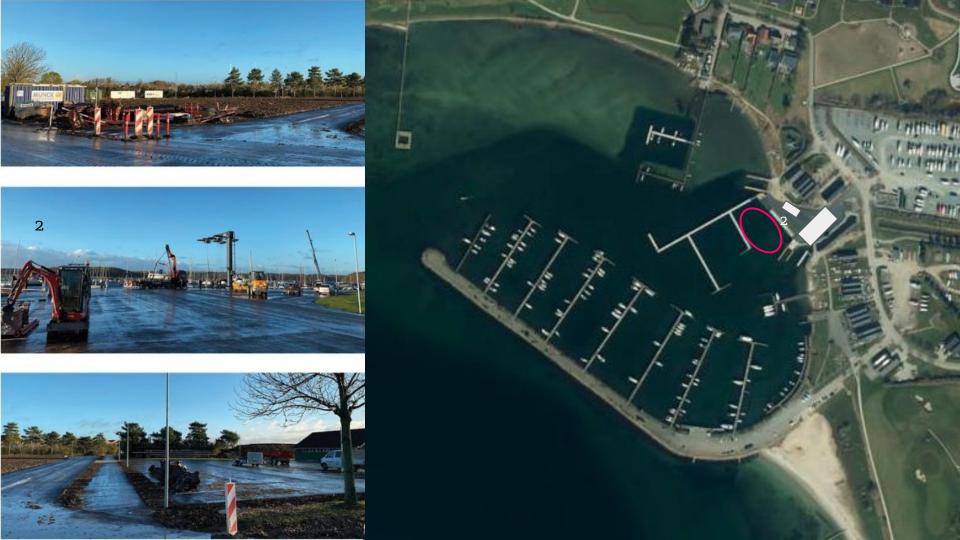

2023 Melges 24 World Championship







### Regatta logo



**GOSAIL - MIDDELFART - DENMARK** 



### Regatta website:

https://gosail.dk/2023-melges-24-world-championship/









ORGANIZING AUTHORITY

















#### Saturday June 24th

Check-in, Registration and Measurement and Crew Weight-in Hours: 9 a.m. to 1 p.m. | 2 p.m. to 6 p.m.

Race Village open for crews from 8 a.m. to 6 p.m.

#### **Sunday June 25th**

Check-in, Registration and Measurement and Crew Weight-in Hours: 9 a.m. to 1 p.m. | 2 p.m. to 6 p.m.

Race Village open for crews from 8 a.m. to 6 p.m

#### Monday June 26th

Check-in, Registration and Measurement and Crew Weight-in Hours: 9 a.m. to 1 p.m. | 2 p.m. to 6 p.m. Practice Race at 2 p.m. All Boats afloat at 6 p.m. Opening Geremony, Hindsgavl Castle at 7 p.m. Race Village open for crews from 8 a.m. to 6 p.m.

#### Tuesday June 27th

Competitors Briefing at 10:00 a.m. Races at 12:00 a.m. Daily Prizes at the end of races Race Village ope