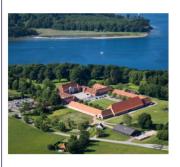

### Hotels in the area

Hindsgavl Castle is located at the western tip of Funen. The castle is a modern hotel and conference centre with a historic heritage dating back to the 18th century - spread across the classical main building, the thoroughly renovated castle barn and the old breeding buildings, which have now been turned into hotel rooms, function and meeting rooms in a modern and stylish, raw design.

Distance to the Marina:

By car: 8 min. / 4,6 km

By foot: 45 min. / 3,7 km

(includes a 3-course menu, set by the head chef, accommodation and breakfast buffet)

Hotel booking

175 EUR per person