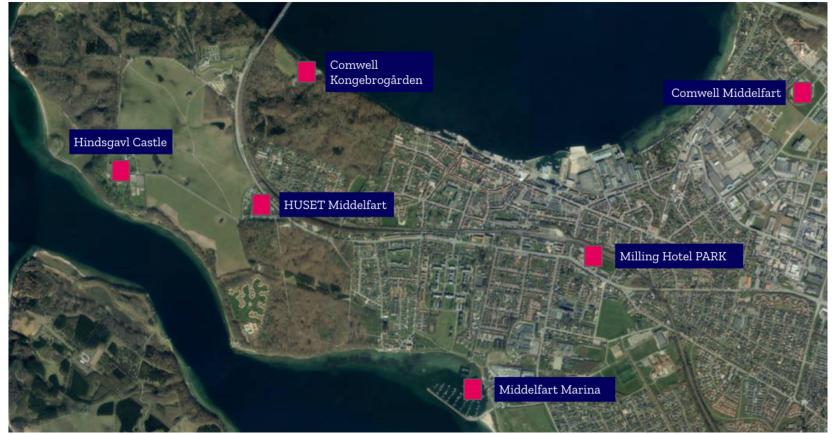

### Hotels in the area

Hindsgavl Castle is located at the western tip of Funen. The castle is a modern hotel and conference centre with a historic heritage dating back to the 18th century - spread across the classical main building, the thoroughly renovated castle barn and the old breeding buildings, which have now been turned into hotel rooms, function and meeting rooms in a modern and stylish, raw design.

Distance to the Marina:

By car: 8 min. / 4,6 km

By foot: 45 min. / 3,7 km

(includes a 3-course menu, set by the head chef, accommodation and breakfast buffet)

Hotel booking

175 EUR per person

# Screenshot from booking site

Milling Hotel Park is located near Middelfart train station, right in the lively city centre and not far from the waterfront and nature on Funen's west coast. The beautiful building from 1916 once served as a hospital and is now a 3-star hotel.

By car: 3 min. / 1.6 km

By foot: 20 min. / 1.6 km

110 EUR per single room

130 EUR per double room

### The hotel website

Distance to the Marina:

By car: 8 min. / 5,1 km

By foot: 41 min. / 3.2 km

Accommodation and breakfast buffet

Hotel booking

HUSET Middelfart is located near scenic surroundings and all rooms have direct access to green areas. Breakfast is enjoyed in the restaurant with a direct view of Hindsgavl Animal Park. At HUSET you can choose between 4 types of rooms, which include both

single and double rooms Distance to the Marina: By car: 6 min. / 3,6 km By foot: 36 min. / 2,8 km

The hotel website

DKK per single room

DKK per double room

includes accommodation and breakfast buffet

includes accommodation and breakfast buffet

Hotel booking

Comwell Hotel Middelfart is located with a stunning view of Lillebælt. The hotel is close to the forest and the beach and here you will find a warm and welcoming atmosphere.

Distance to the Marina:

By car: 8 min. / 4,5 km

By foot: 46 min. / 3,8 km

The hotel website

From 120 EUR per single room From 133 EUR per double room includes accommodation and large breakfast buffet with organic and local specialties